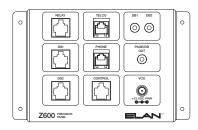

#### **PZ600**

The PZ600 Precision Panel allows the connection of phone service, page, Doorbell and Override signals, relays and door stations to the Z•600 Communications Controller and ELAN S Series controllers.